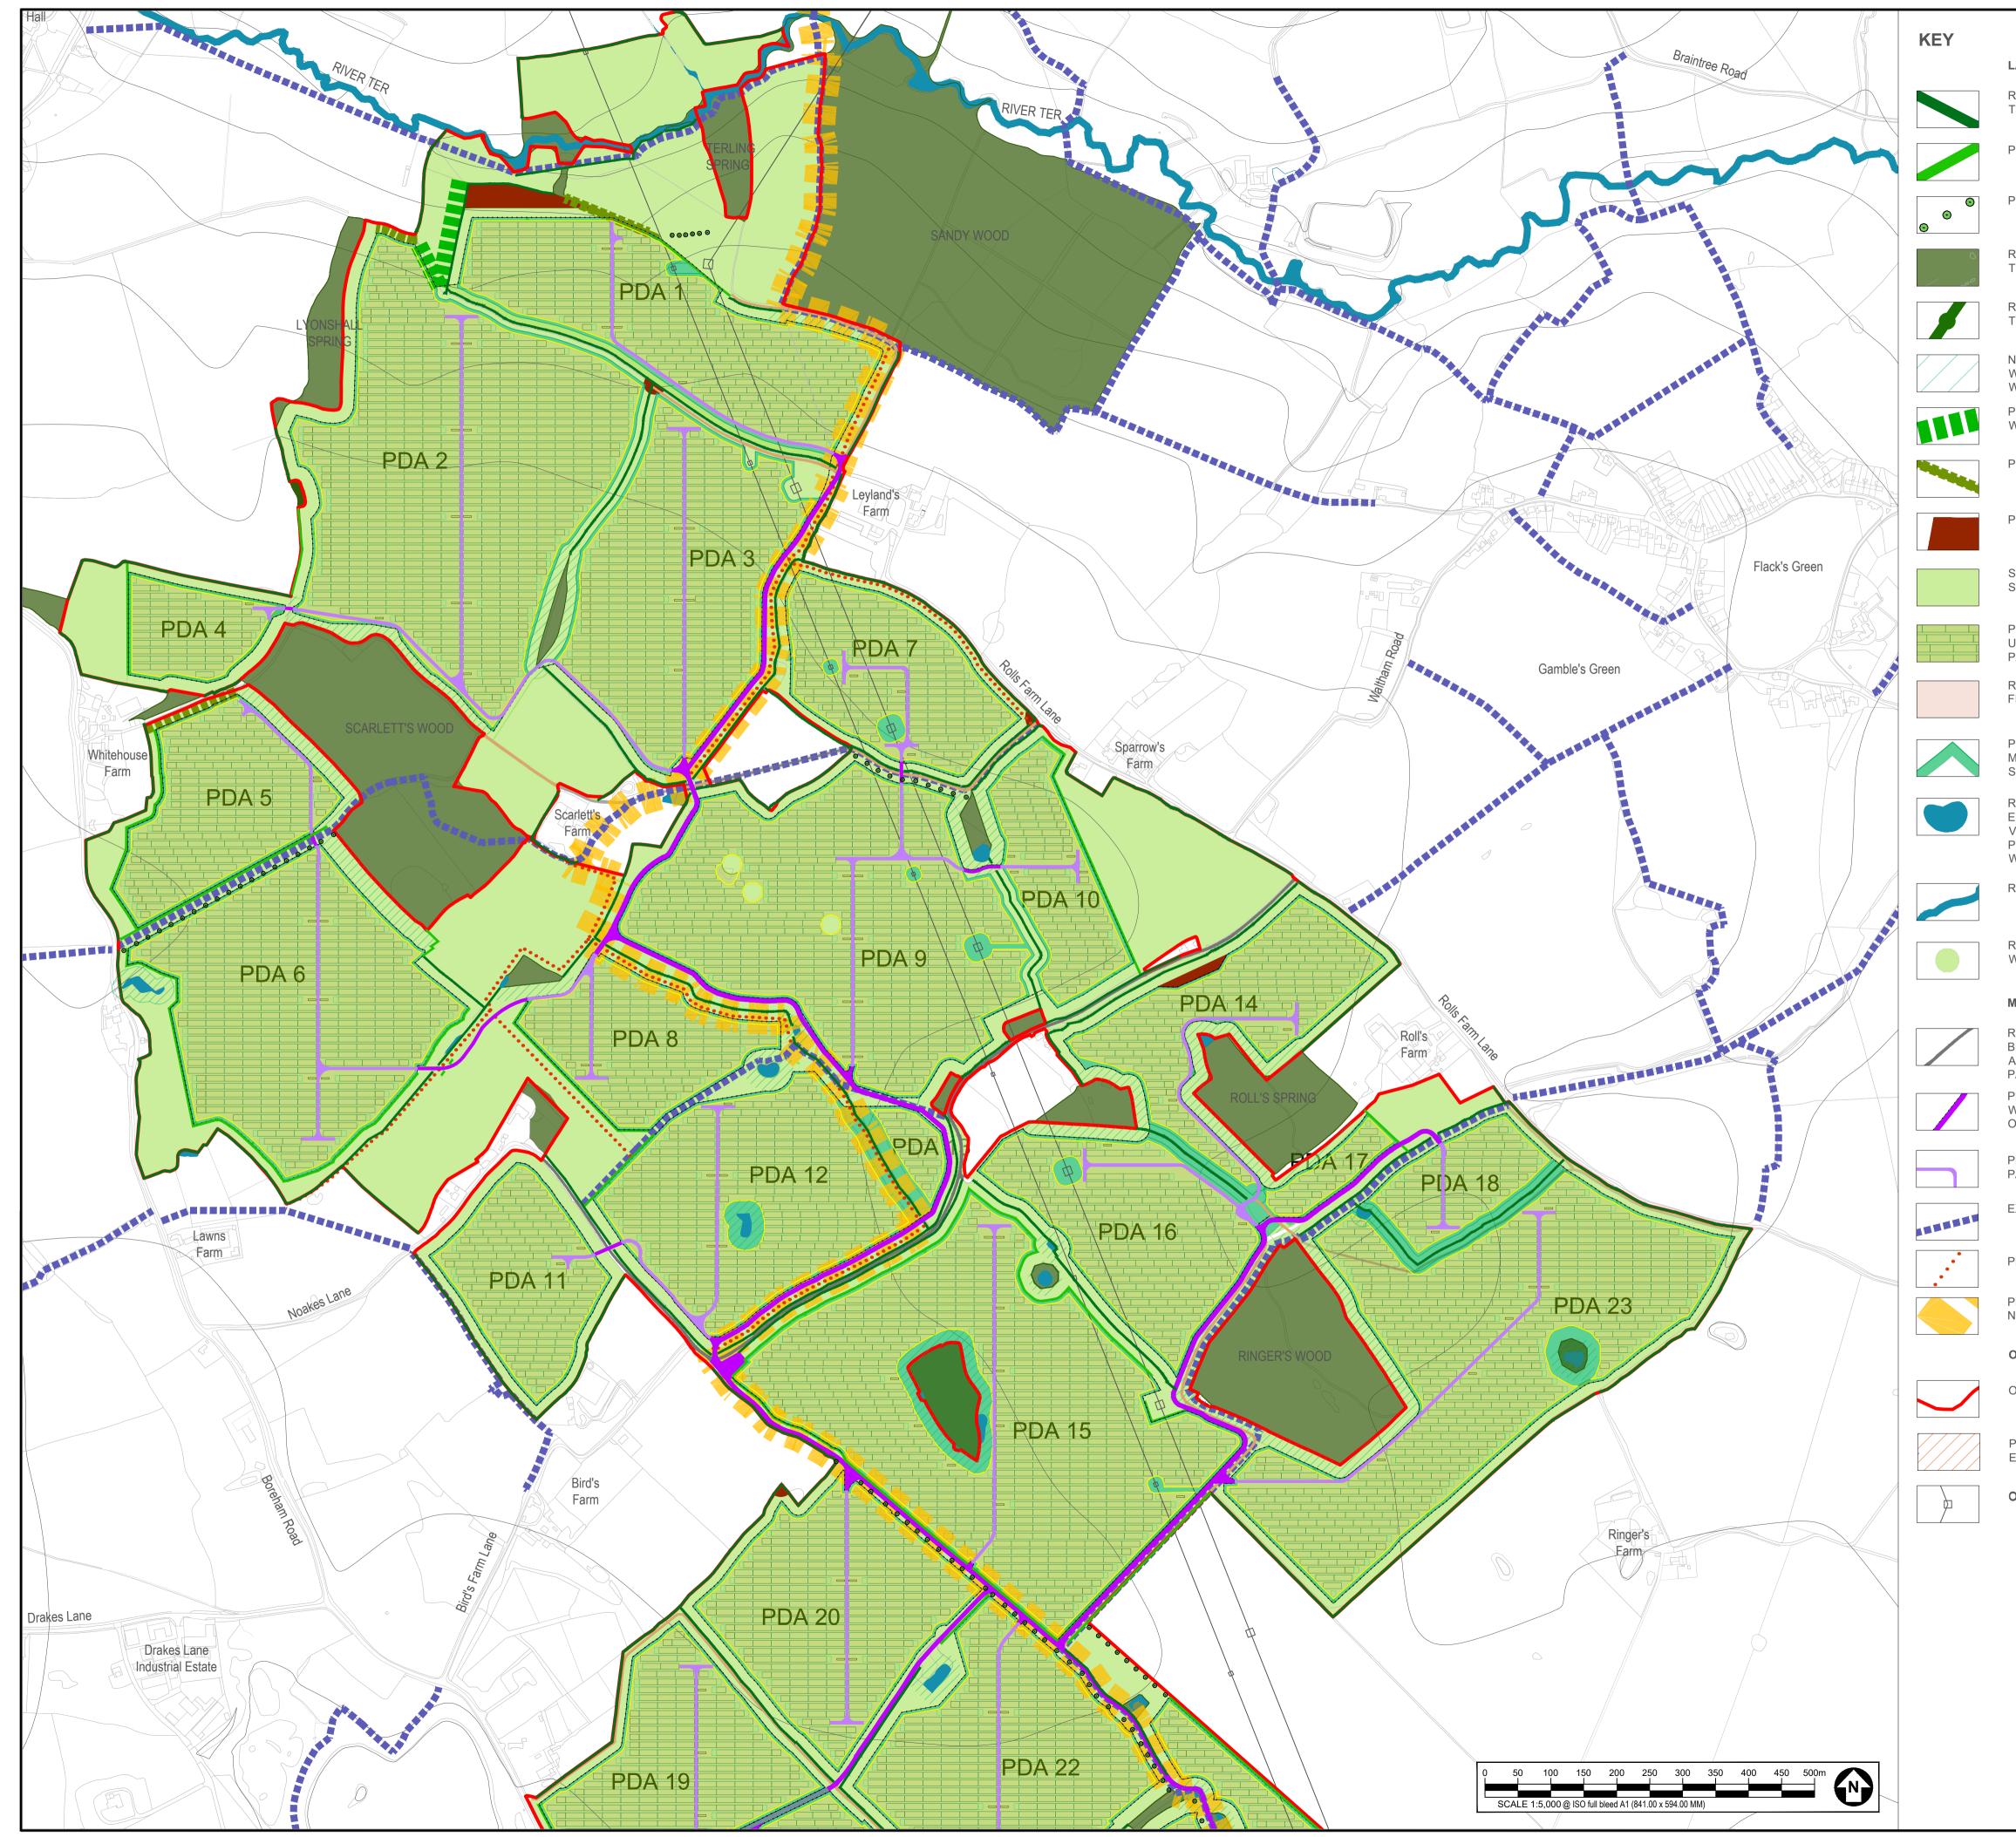

#### LANDSCAPE ELEMENTS:

RETAINED EXISTING HEDGEROW WITH TREES TO BE 'GAPPED UP'.

PROPOSED HEDGEROW WITH TREES.

PROPOSED INDIVIDUAL TREES.

RETAINED EXISTING WOODLAND AND TREE GROUPS.

RETAINED EXISTING HEDGEROW WITH TREES.

NATURAL REGENERATION BUFFER TO WOODLAND AND POND EDGES -15-25M WIDE.

PROPOSED WOODLAND BUFFER -WIDTH 25M.

PROPOSED TREE BELT - WIDTH 10-15M.

PROPOSED SCRUB.

SET ASIDE LAND - PROPOSED SPECIES-RICH GRASSLAND.

PROPOSED SPECIES RICH GRASSLAND UNDER PHOTOVOLTAIC (PV) SOLAR PANELS.

RETAINED EXISTING AGRICULTURAL FIELD.

PROPOSED SPECIES-RICH GRASSLAND MOWN STRIP BETWEEN FENCE AND SOLAR PANELS.

RETAINED EXISTING PONDS TO BE ENHANCED WITH REMEDIAL VEGETATION CLEARANCE AND PROPOSED BANKSIDE GRASSLAND WITHIN 10M WIDE BUFFER.

RIVER TER.

RETAINED EXISTING INDIVIDUAL TREES WITHIN 15M BUFFER.

#### MOVEMENT AND ACCESS:

RETAINED EXISTING FARM TRACK TO BE ENHANCED - WIDTH 3-3.5M WITH ALLOWANCE FOR OVER-RUN AND PASSING POINTS.

PROPOSED CONSTRUCTION ACCESS -WIDTH 3-3.5M WITH ALLOWANCE FOR OVER-RUN AND PASSING POINTS.

PROPOSED ACCESS TRACKS TO PV PANELS.

EXISTING PUBLIC RIGHT OF WAY.

PROPOSED PERMISSIVE PATH.

PROPOSED GREENWAY, RUNNING NORTH-SOUTH.

OTHER:

ORDER LIMITS.

PROPOSED LOCATION OF BATTERY ENERGY STORAGE SYSTEM (BESS).

OVERHEAD POWERLINE AND PYLON.

LONGFIELD SOLAR FARM

### FIGURE TITLE

Outline Landscape Masterplan Sheet A (Rev A)

### FIGURE NUMBER

10-12 A\_A

Revision: 0 Drawn: LH Checked: SG Approved: KW Date: 2022-02-09

LANDSCAPE ELEMENTS:

RETAINED EXISTING HEDGEROW WITH TREES TO BE 'GAPPED UP'.

PROPOSED HEDGEROW WITH TREES.

PROPOSED INDIVIDUAL TREES.

RETAINED EXISTING WOODLAND AND TREE GROUPS.

RETAINED EXISTING HEDGEROW WITH TREES.

NATURAL REGENERATION BUFFER TO WOODLAND AND POND EDGES -15-25M WIDE.

PROPOSED WOODLAND BUFFER -WIDTH 25M.

PROPOSED TREE BELT - WIDTH 10-15M.

PROPOSED SCRUB.

SET ASIDE LAND - PROPOSED SPECIES-RICH GRASSLAND.

PROPOSED SPECIES RICH GRASSLAND UNDER PHOTOVOLTAIC (PV) SOLAR PANELS.

RETAINED EXISTING AGRICULTURAL FIELD.

PROPOSED SPECIES-RICH GRASSLAND MOWN STRIP BETWEEN FENCE AND SOLAR PANELS.

RETAINED EXISTING PONDS TO BE ENHANCED WITH REMEDIAL VEGETATION CLEARANCE AND PROPOSED BANKSIDE GRASSLAND WITHIN 10M WIDE BUFFER.

RIVER TER.

RETAINED EXISTING INDIVIDUAL TREES WITHIN 15M BUFFER.

MOVEMENT AND ACCESS:

RETAINED EXISTING FARM TRACK TO BE ENHANCED - WIDTH 3-3.5M WITH ALLOWANCE FOR OVER-RUN AND PASSING POINTS.

PROPOSED CONSTRUCTION ACCESS -WIDTH 3-3.5M WITH ALLOWANCE FOR OVER-RUN AND PASSING POINTS.

PROPOSED ACCESS TRACKS TO PV PANELS.

EXISTING PUBLIC RIGHT OF WAY.

PROPOSED PERMISSIVE PATH.

PROPOSED GREENWAY, RUNNING NORTH-SOUTH.

OTHER:

ORDER LIMITS.

PROPOSED LOCATION OF BATTERY ENERGY STORAGE SYSTEM (BESS).

OVERHEAD POWERLINE AND PYLON.

PROPOSED CABLE ROUTE.

PROPOSED BULL'S LODGE EXTENSION AREA.

LONGFIELD SOLAR FARM