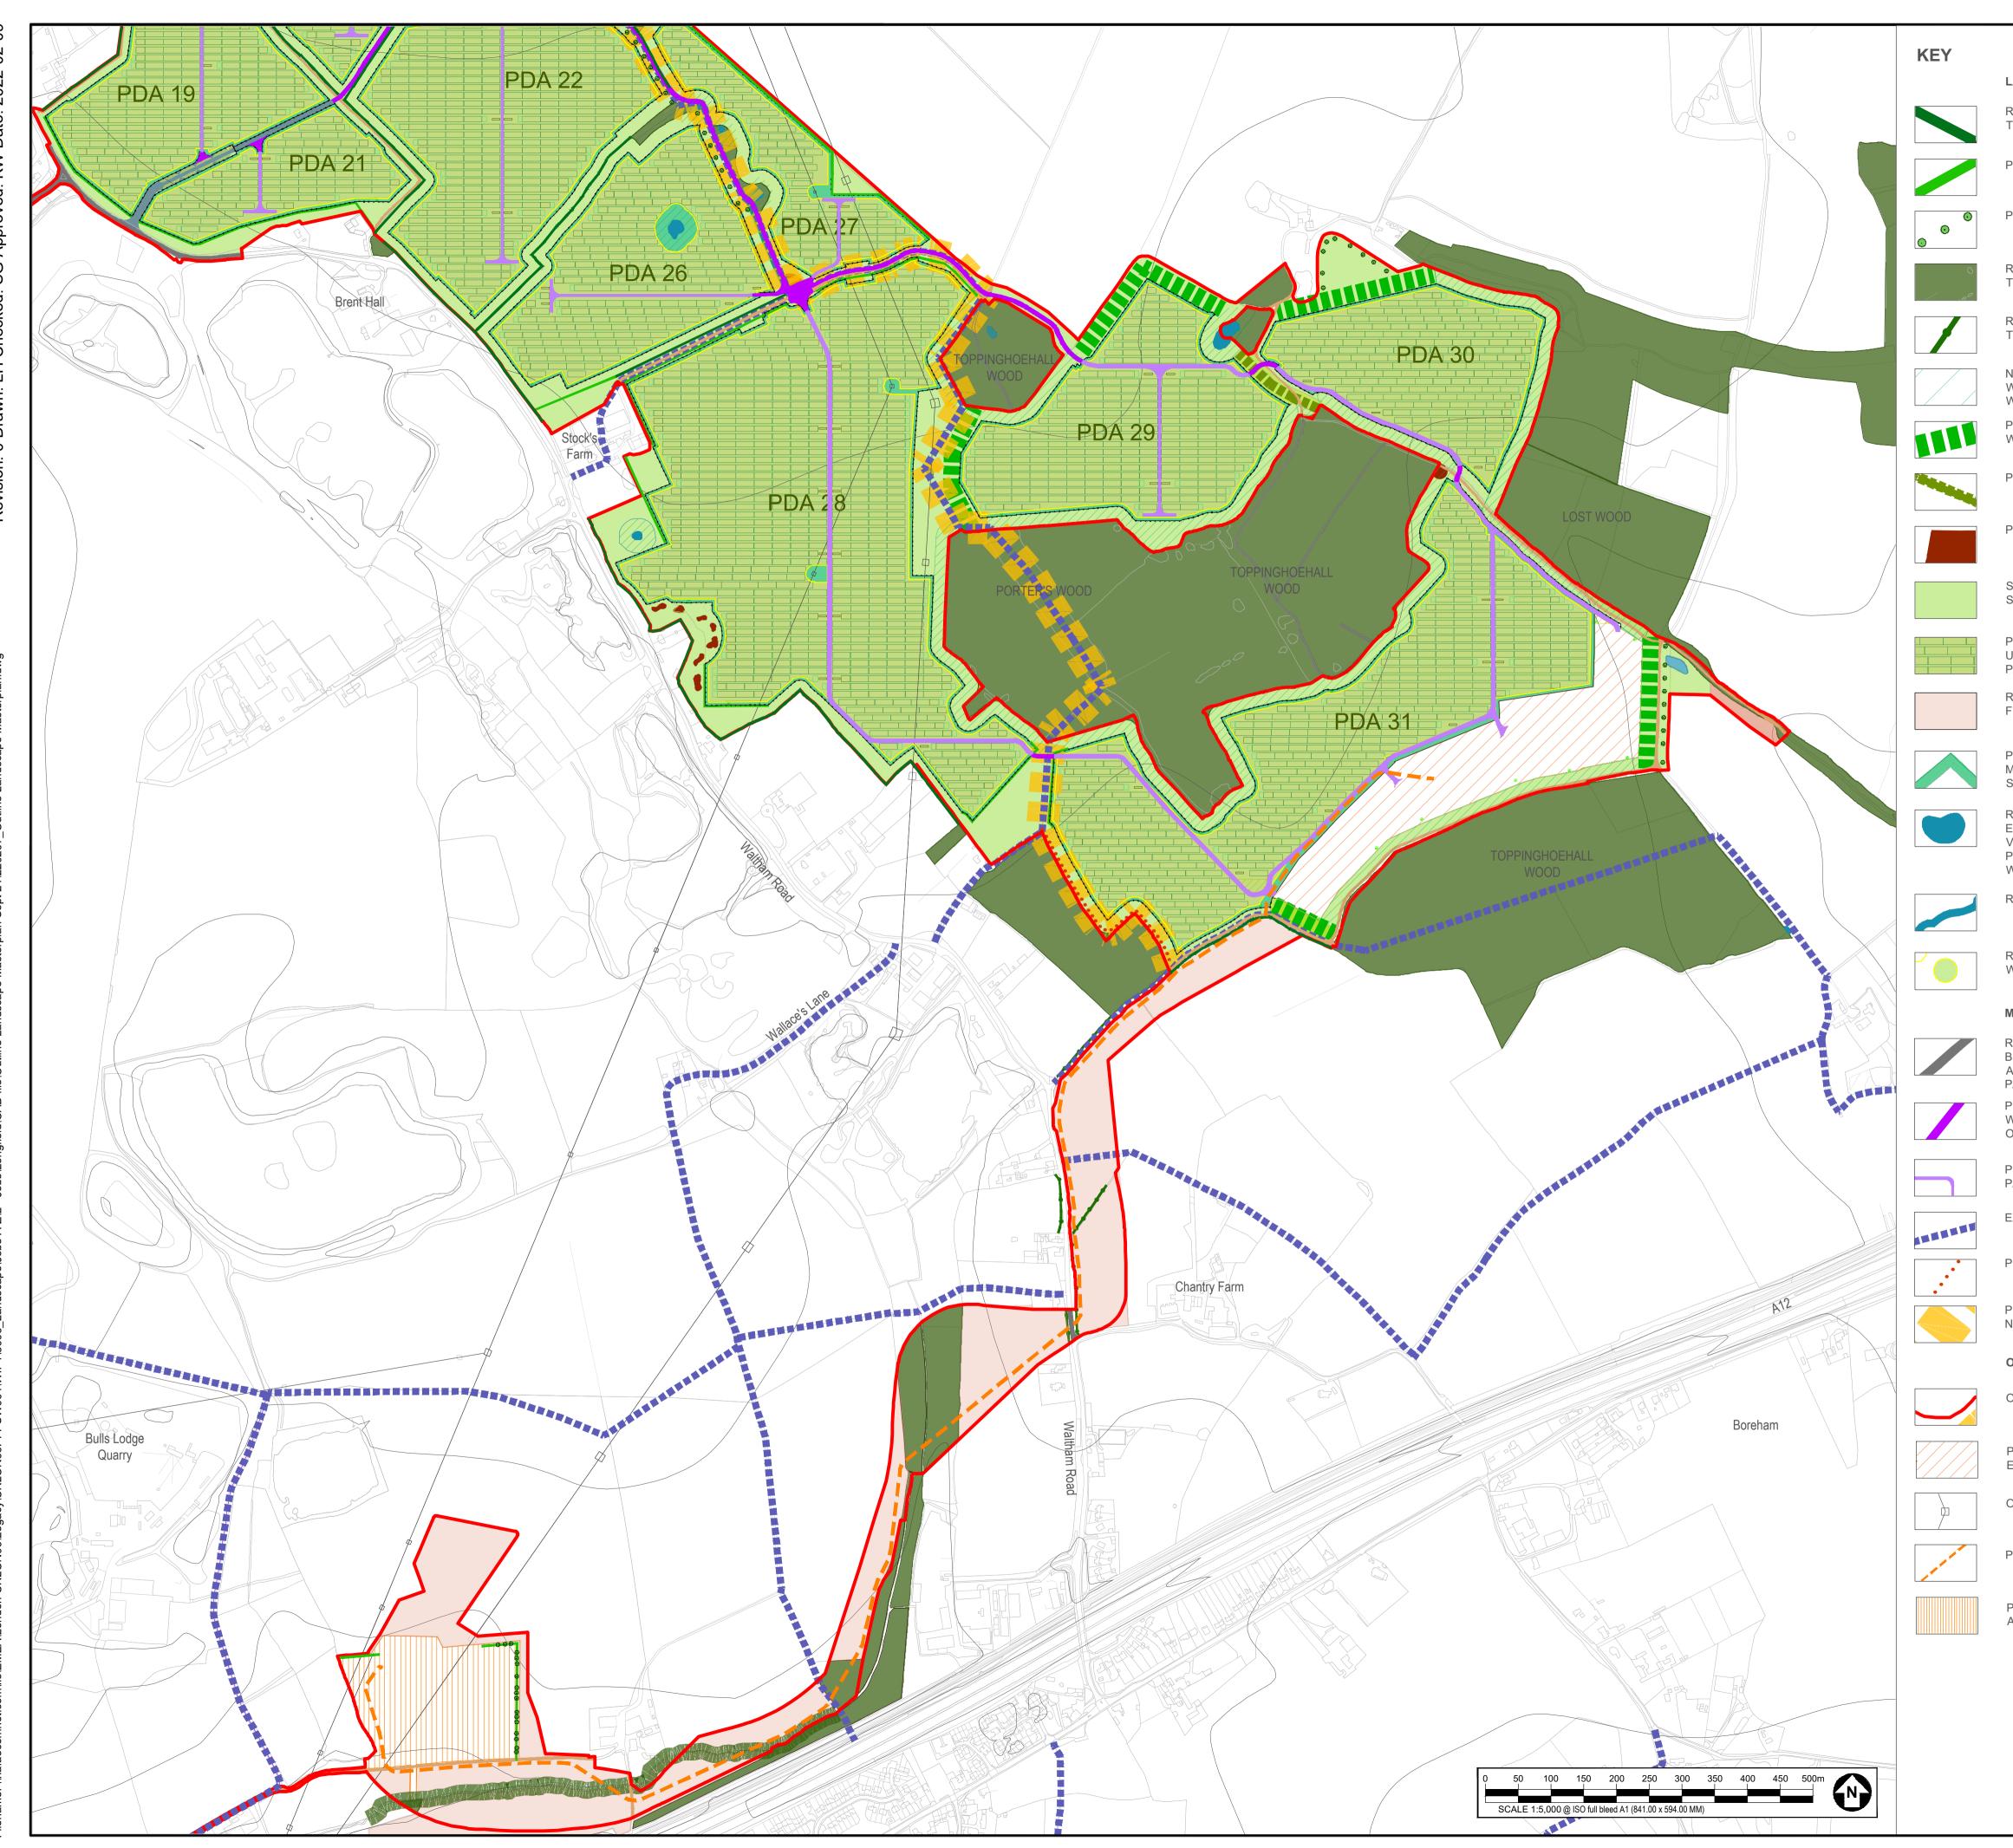

### FIGURE NUMBER

10-12 A\_A

Revision: 0 Drawn: LH Checked: SG Approved: KW Date: 2022-02-09

LANDSCAPE ELEMENTS:

RETAINED EXISTING HEDGEROW WITH TREES TO BE 'GAPPED UP'.

PROPOSED HEDGEROW WITH TREES.

PROPOSED INDIVIDUAL TREES.

RETAINED EXISTING WOODLAND AND TREE GROUPS.

RETAINED EXISTING HEDGEROW WITH TREES.

NATURAL REGENERATION BUFFER TO WOODLAND AND POND EDGES -15-25M WIDE.

PROPOSED WOODLAND BUFFER -WIDTH 25M.

PROPOSED TREE BELT - WIDTH 10-15M.

PROPOSED SCRUB.

SET ASIDE LAND - PROPOSED SPECIES-RICH GRASSLAND.

PROPOSED SPECIES RICH GRASSLAND UNDER PHOTOVOLTAIC (PV) SOLAR PANELS.

RETAINED EXISTING AGRICULTURAL FIELD.

PROPOSED SPECIES-RICH GRASSLAND MOWN STRIP BETWEEN FENCE AND SOLAR PANELS.

RETAINED EXISTING PONDS TO BE ENHANCED WITH REMEDIAL VEGETATION CLEARANCE AND PROPOSED BANKSIDE GRASSLAND WITHIN 10M WIDE BUFFER.

RIVER TER.

RETAINED EXISTING INDIVIDUAL TREES WITHIN 15M BUFFER.

MOVEMENT AND ACCESS:

RETAINED EXISTING FARM TRACK TO BE ENHANCED - WIDTH 3-3.5M WITH ALLOWANCE FOR OVER-RUN AND PASSING POINTS.

PROPOSED CONSTRUCTION ACCESS -WIDTH 3-3.5M WITH ALLOWANCE FOR OVER-RUN AND PASSING POINTS.

PROPOSED ACCESS TRACKS TO PV PANELS.

EXISTING PUBLIC RIGHT OF WAY.

PROPOSED PERMISSIVE PATH.

PROPOSED GREENWAY, RUNNING NORTH-SOUTH.

OTHER:

ORDER LIMITS.

PROPOSED LOCATION OF BATTERY ENERGY STORAGE SYSTEM (BESS).

OVERHEAD POWERLINE AND PYLON.

PROPOSED CABLE ROUTE.

PROPOSED BULL'S LODGE EXTENSION AREA.

LONGFIELD SOLAR FARM

### FIGURE TITLE

Outline Landscape Masterplan Sheet B